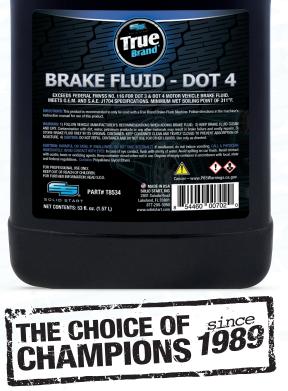

## DOT 4 BRAKE FLUID Solid Sheet

True Brand<sup>®</sup> DOT 4 BRAKE FLUID is formulated to provide superior performance in today's high-temperature braking systems. Low moisture absorption rate provides excellent rust and corrosion protection for all brake system metals. Helps maximize ABS performance while meeting and/or exceeding requirements for DOT 3 or DOT 4 brake fluid specifications.

*True Brand DOT 4 Brake Fluid is suitable for use in ABS, drum or disc brake systems, as well as hydraulic clutches requiring DOT 3 or DOT 4 fluid.* 

- For ALL Applications Calling For DOT 3 or DOT 4 Fluid.
- Protects Against Wear, Oxidation, and Corrosion.
- Dry Boiling Point: 446° F / 230° C.
- Excellent Vapor Lock Protection.

## Truth - Features / Benefits

True Brand DOT 4 BRAKE FLUID is formulated to help maximize ABS performance while meeting or exceeding requirements for both DOT 3 and DOT 4 brake fluid specifications.

- Protects metal.
- Prolongs fluid life.
- High heat protection.
- Maximizes ABS performance.
- Dry boiling point: 446° F / 230° C.
- Reduces the risk of fluid evaporation and possible brake failure.
- Low-moisture absorption rate formula providing excellent vapor lock protection.
- Protects brake system against pump breakdown caused by wear, oxidation, and foaming.