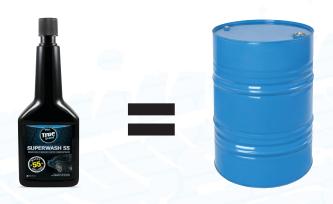

SUPERWASH 55 offers an economical way to keep your expenses to a minimum. 1 bottle makes 55 gallons of summertime washer fluid!

## **Truth - Application / Directions**

- Pour contents of bottle into a 55 gallon container.
- Add water no further mixing needed!