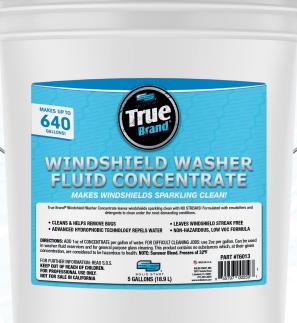

## SUMMER WASHER FLUID CONCENTRATE SOLID SHEET

True Brand<sup>®</sup> SUMMER WASH WINDSHIELD WASHER FLUID CONCENTRATE is a non-hazardous, biodegradable windshield washer fluid concentrate formulated to clean even the toughest jobs. Contains emulsifiers and detergents to clean under the most demanding conditions and leave windshields sparkling clean and streak-free.

- Makes 640 Gallons of Washer Fluid.
- Cleans Safely and Aggressively.
- Does Not Harm Glass or Paint.
- Will Not Attack Rubber Seals.

## Truth - Features / Benefits

True Brand<sup>®</sup> SUMMER WASH WINDSHIELD WASHER FLUID CONCENTRATE is formulated to clean even the toughest jobs.

- Makes 640 gallons of washer fluid.
- Cleans and helps remove bugs.
- Advanced hydrophobic technology repels water.
- Leaves windshield streak free.
- Non-hazardous, low VOC formula.
- Does not harm glass or paint.
- Will not attack rubber seals.
- Biodegradable formula.
- Contains emulsifiers and detergents for strong cleaning actions.
- 55 GALLON DRUM ALSO AVAILABLE (PART# T6016).