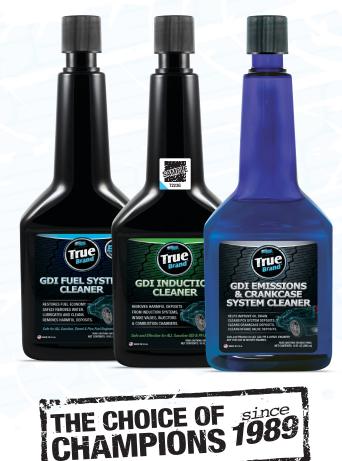

## **GDI COMPLETE CLEAN** 3-STEP KIT SOLID SHEET

True Brand<sup>®</sup> GDI COMPLETE CLEAN 3-STEP KIT is a more aggressive formula to safely clean the tenacious hard carbon deposits that build up and choke performance in today's new engine designs. Chemically cleans fuel systems from the gas tank to the exhaust. Safely cleans oily deposits and debris from the PCV emissions system dissolve crankcase varnish, sludge and carbon deposits and improves oil drain. *Requires NO ENGINE TEAR-DOWN – can be applied by techs of all skill levels!* 

## Truth - Features / Benefits

True Brand GDI COMPLETE CLEAN 3-STEP KIT is formulated to safely clean harmful deposits that build up and choke performance in today's new engine designs. Chemically cleans the fuel, induction, and PCV emissions systems.

- Cleans fuel system, lubricates, and protects against future deposits.
- Safely removes water from the fuel system and fights ethanol problems.
- Removes harmful deposits from induction systems, intake valves, injector tips, and combustion chambers.
- Cleans and removes oily deposits and debris from the PCV emissions system.
- Dissolves crankcase varnish, sludge, and carbon deposits to help maximize oil drain.