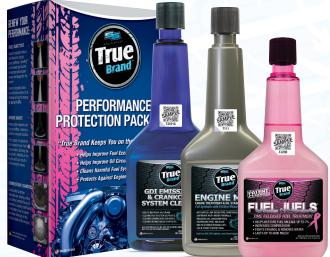

## PROTECTION PACKAGE SOLID SHEET

True Brand® MVP PREMIUM PROTECTION PACKAGE is a 3-step pour-in protection kit that safely cleans deposit issues associated with today's complex, expensive, deposit-sensitive engines. It also fights ethanol problems, restores power, performance and fuel mileage, increases compression, and reduces friction to protect against cold-start damage and extend engine life.

## **Truth - Application / Directions**

- SHAKE EACH BOTTLE WELL
- · Pour entire contents of FUEL JUELS into fuel tank.
- Prior to oil change, add entire contents of GDI EMISSIONS & CRANKCASE SYTEM CLEANER to crankcase, immediately start engine & allow to idle for 4-6 minutes, then turn off engine and change oil.
- During oil change, add entire contents of ENGINE MAX to crankcase prior to adding new oil. Do NOT overfill.