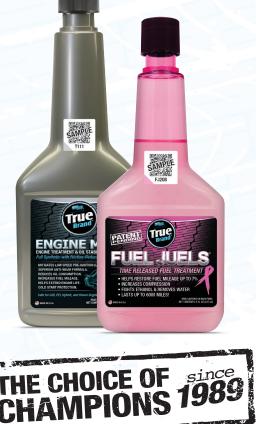

## EXTENDED PERFORMANCE PROTECTION PACKAGE SOLID SHEET

True Brand<sup>®</sup> EXTENDED PERFORMANCE PROTECTION PACKAGE is a 2-step pour-in protection kit that safely cleans fuel injectors, intake valves, and combustion chambers, fights ethanol problems, restores performance and fuel mileage, increases compression, and reduces friction to protect against cold-start damage and extend engine life.

## Truth - Application / Directions

- SHAKE EACH BOTTLE WELL
- Pour entire contents of FUEL JUELS into fuel tank.
- During oil change, add entire contents of ENGINE MAX to crankcase prior to adding new oil. Do NOT overfill.

## Truth - Features / Benefits

True Brand EXTENDED PERFORMANCE PROTECTION PACKAGE 2-STEP KIT is formulated to restore fuel mileage by up to 7%, increases compression, and protects against ethanol problems, friction wear, and cold-start damage.